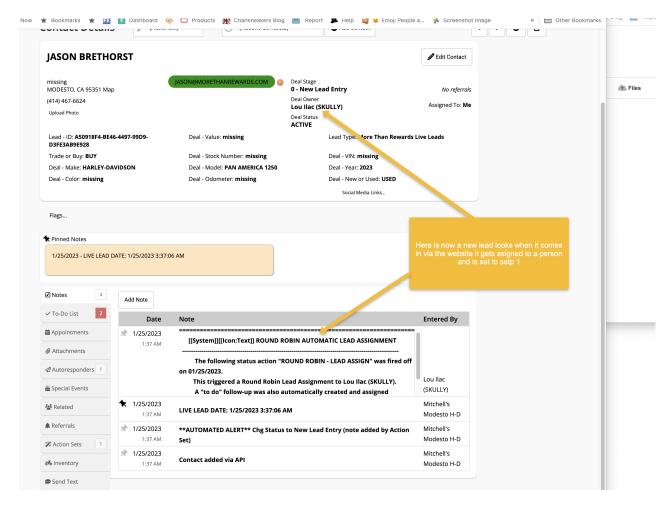

## Step 1 - Someone logs a lead.

Step 2 - If the lead is already assigned, it will just put this note instead and does not change the assignment.

| missing<br>MODESTO, CA 95351 Map<br>(414) 467-6624       Deal Stage<br>Upice Struts       Deal Stage<br>Distance State                                                                                                                                                                                                                           |                                                                  |                                                                                                                                                               | RM                                                                                                                                                                                |                             | Dealer System Search & Import           |
|--------------------------------------------------------------------------------------------------------------------------------------------------------------------------------------------------------------------------------------------------------------------------------------------------------------------------------------------------------------------------------------------------------------------------------------------------------------------------------------------------------------------------------------------------------------------------------------------------------------------------------------------------------------------------------------------------------------------------------------------------------------------------------------------------------------------------------------------------------------------------------------------------------------------------------------------------------------------------------------------------------------------------------------------------------------------------------------------------------------------------------------------------------------------------------------------------------------------------------------------------------------------------------------------------------------------------------------------------------------------------------------------------------------------------------------------------------------------------------------------------------------------------------------------------------------------------------------------------------------------------------------------------------------------------------------------------------------------------------------------------------------------------------------------------------------------------------------------------------------------------------------------------------------------------------------------------------------------------------------------------------------------------------------------------------------------------------------------------------------------------------------------------------------------------------------------------------------------------------------------------------------------------------------------------------------------|------------------------------------------------------------------|---------------------------------------------------------------------------------------------------------------------------------------------------------------|-----------------------------------------------------------------------------------------------------------------------------------------------------------------------------------|-----------------------------|-----------------------------------------|
| ACCOMPACE Content       Image: Content of the provide of                                                                                                                                                                                                                             | Dashboard C                                                      | iontacts $\checkmark$ Automation $\sim$                                                                                                                       | ✓ Reports ✓ Settings ✓                                                                                                                                                            |                             | Q 📲                                     |
| missing<br>MODESTO, CA 93331 Map<br>(414) 467-6624       Mark 144/467-6624       Deal - Value: missing<br>Leade 10: ABS2815-1CEE-4888-B7CE-<br>Section Flave:       Deal - Value: missing<br>Deal - Value: missing       Deal - Value: missing<br>Deal - Value: missing       Deal - Value: missing<br>Deal - Value: missing<br>Deal - Value: missing       Deal                                                                                                                                                                                                                                                                                                                                                                                                                                                                                                                  | Contact De                                                       | tails 4 (Actions.                                                                                                                                             | ) ~ (Recent Contacts)                                                                                                                                                             | ✓ ◆ Add Contact             |                                         |
| MODESTO, CA 93931 Map<br>(41a) 467-6624<br>Uplead Photo<br>Lead - ID: AB528156-1CEB-4888-87CE-<br>57986C384cC<br>C<br>Deal - Make: HARLEY-DAVIDSON<br>Deal - Color: missing<br>Deal - Color: missing<br>D | JASON BR                                                         | ETHORST                                                                                                                                                       |                                                                                                                                                                                   |                             | Contact                                 |
| (414) 467-6624       Partiality       Assigned To: Me         Upload Photo       Lead - UD: AB328156-1CEB-4888-87CE-       Deal - Value: missing       Lead Viny: Mu       Than Rewards Live Leads         Trade or Buy: BUY       Deal - Stock Number: missing       Deal - Vink: missing       Deal - Vink: missing       Deal - Vink: missing         Deal - Color: missing       Deal - Mode: PAN AMERICA 1250       Deal - Vink: missing       Deal - Vink: missing       Deal - Vink: missing         Deal - Color: missing       Deal - Odometer: missing       Deal - Vink: missing       Deal - Vink: missing       Deal - Vink: missing         Figs       Figs       Figs       To: Scole Media Links.       Notice now it is not assigned to invone yet but previously it we anyone yet but previo                                                                                                                                                                                                                                                                                                                                                                                                                                                                                                                                                                     |                                                                  | 254 Mar                                                                                                                                                       | JASON@MORETHANREWARDS.COM                                                                                                                                                         |                             | Maria Campba                            |
| Uplaad Prioris     Active     Assigned To: Me       Uplaad Prioris     Lead - ID: AB528156-1CEB-4888-B7CE-<br>57986C3894CC     Deal - Value: missing     Lead Type: Mo. Than Rewards Live Leads       57986C3894CC     Deal - Make: HARLEY-DAVIDSON     Deal - Model: PAN AMERICA 1250     Deal - Value: missing     Deal - Value: Missing       Deal - Color: missing     Deal - Odometer: missing     Deal - Value: Missing     Deal - Value: Missing     Deal - Value: Missing       Fags     Pinned Notes     1/25/2023 - UVE LEAD DATE:     1/25/2023 - UVE LEAD DATE:     1/25/2023 - UVE LEAD DATE:       1/25/2023 - UVE LEAD DATE:     1/25/2023 - UVE LEAD DATE:     1/25/2023 - UVE LEAD DATE:     1/25/2023 - UVE LEAD DATE:       1/25/2023 - UVE LEAD DATE:     1/25/2023 - UVE LEAD DATE:     1/25/2023 - UVE LEAD DATE:     1/25/2023 - UVE LEAD DATE:       1/25/2023 - UVE LEAD DATE:     1/25/2023 - UVE LEAD DATE:     1/25/2023 - UVE LEAD DATE:     1/25/2023 - UVE LEAD DATE:       1/25/2023 - UVE LEAD DATE:     1/25/2023 - UVE LEAD DATE:     1/25/2023 - UVE LEAD DATE:     1/25/2023 - UVE LEAD DATE:       1/25/2023 - UVE LEAD DATE:     1/25/2023 - UVE LEAD DATE:     1/25/2023 - UVE LEAD DATE:     1/25/2023 - UVE LEAD DATE:       1/25/2023 - O     To: Do List     Image: D     Image: D     Image: D       I Notes     Image: D     Image: D     Image: D     Image: D       I Notes     Image: D     <                                                                                                                                                                                                                                                                                                                                                                                                                                                                                                                                                                                                                                                                                                                                                                                                                                                                     |                                                                  | зымар                                                                                                                                                         |                                                                                                                                                                                   |                             | No referrais                            |
| Led - (b): AB528155-1CEB-4888-87CF.<br>SysBC3384CF Deal - Value: inissing Led Type: No. ■ Than Rewards Live Leds   Trade or Buy: BUY Deal - Stock Number: missing Deal - Model: PAN AMERICA 1250   Deal - Color: missing Deal - Odometer: missing Deal - Value: inissing   Deal - Color: missing Deal - Odometer: missing Deal - Value: inissing   Finned Notes T   1/25/2023 - [[System]] This person has made multiple<br>requests via your website, it's already assigned to LOU<br>tobo. 1/25/2023 - 3/39:36 AM   1/25/2023 - [System]] This person has made multiple<br>requests via your website, it's already assigned to LOU<br>tobo. 1/25/2023 - 3/39:36 AM   1/25/2023 - Color: Image Image: Image   1/25/2023 - Color: Image Image: Image   1/25/2023 - Color: Image Image: Image: Image   1/25/2023 - Color: Image:                                                                                                                                                                                                                                                                                                                                                                                                                                                                                                                        |                                                                  |                                                                                                                                                               |                                                                                                                                                                                   |                             | Assigned To: Me                         |
| S79B8C38B4CC       Trade or Buy: BUY       Deal - Stock Number: missing       Deal - VIN: missing                                                                                                                                                                                                                                                                                                                                                                                                                                                                                                                                                                                                                                                                                                                                                      |                                                                  | 156-1CEB-48B8-B7CE-                                                                                                                                           | Deal - Value: missing                                                                                                                                                             | Lead Type: Mc. Than Rewards | Live Leads                              |
| Deal - Mate: HARLEY-DAVIDSON       Deal - Model: PAN AMERICA 1250       Deal - Color: missing       Deal - New or Used: USED       Deal - New or Used: USED       Deal - New or Used: USED       Deal - Mate: HarLEY-DAVIDSON       Deal - Mate: HarLEY - DAVIDSON       Deal - Mate: HarLEY -                                                                                                                                                                                                                                                                                                                                                                                                                                                                                                                                                                                                                                 | 579B8C38B4CC                                                     |                                                                                                                                                               | -                                                                                                                                                                                 |                             |                                         |
| Deal - Color: missing Deal - Odometer: missing Deal - New or Used: USED Dotate now it is not assigned it anyone yet, but previously it was anyone yet.                                                                                                                                                                                                                                                                                                                                                                                                                                                                                                                                                                                                                                                                                                                                                                                                                                                                                                                                                                                                                                                                                                                                                                                                                                                                                                                                                                                                                                                                                                                                                                                                                                                                 |                                                                  |                                                                                                                                                               | -                                                                                                                                                                                 | -                           |                                         |
| Social Media Links         Figs         * Pinned Notes         1/25/2023 - [[System]] This person has made multiple<br>requests via your website, it's already assigned to LOU<br>Robin.       1/25/2023 - LIVE LEAD DATE:<br>1/25/2023 3:39:36 AM         * Notes       1         * To-Do List       1         * Autoresponders       1/25/2023 3:39:36 AM         * Attachments       1/25/2023 3:39:36 AM         * Attachments       1/25/2023 3:39:36 AM         * Attachments       1/25/2023 0         * Attachments       1/25/2023 1:1/2 LEAD DATE: 1/25/2023 3:39:36 AM         * 1/25/2023 0       This person has made multiple requests via your website, it's already assigned<br>to LOU ILAC (SKULLY), so it will NOT be reassigned via Round Robin.         * 1/25/2023 1:39:4M       Live LEAD DATE: 1/25/2023 3:39:36 AM         * 1/25/2023 1:39:4M       Live LEAD DATE: 1/25/2023 3:39:36 AM                                                                                                                                                                                                                                                                                                                                                                                                                                                                                                                                                                                                                                                                                                                                                                                                                                                                                                                                                                                                                                                                                                                                                                                                                                                                                                                                                                                                  |                                                                  |                                                                                                                                                               |                                                                                                                                                                                   |                             | Notice now it is not assigned to        |
| Finance         Instruction                                                                                                                                                                                                                                                                                                                                                                                                                                                                                                                                                                                                                                                                                                                                                                                                                                                                                                                                                                                                                                                                                                                                                                                                                                                                                                                                                                                                                | Deal - Color: mis                                                | sing                                                                                                                                                          | Deal - Odometer: <b>missing</b>                                                                                                                                                   |                             |                                         |
| Index       1/25/2023 - [[System]] This person has made multiple requests via your website, it's aiready assigned to LOU ILAC (SKULLY), so it will NOT be reassigned via Round Robin.       1/25/2023 - LIVE LEAD DATE: 1/25/2023 3:39:36 AM         Image: Contract of the                                                                                                                                                                                                                                                                  | Flags                                                            |                                                                                                                                                               |                                                                                                                                                                                   |                             |                                         |
| 1/25/2023 - [[System]] This person has made multiple requests via your website, it's already assigned to LOU Robin.       1/25/2023 3:39:36 AM       1/25/2023 3:37:06 AM         Image: Comparison of the comp                                                                                                                                                                                                                                                                | ★ Pinned Notes                                                   |                                                                                                                                                               |                                                                                                                                                                                   |                             |                                         |
| Image: Notes 7     Add Note     Image: To-Do List     Image: To-Dot List           Image: To-Dot List                                                                                                                                                                                                                                                                                                                                                                                                                                                                                                                                                                                                                                                                                                                                                                                                                                                                                                                                                                                                                                                                                                                                                                                                                                                                                                                                                                                | requests via yo                                                  | ur website, it's already assigned                                                                                                                             | to LOU 1/25/2023 3:39:36 AM                                                                                                                                                       |                             |                                         |
| Date       Note       Er tered By         Image: Date       Note       to LOU ILAC (SKULLY), so it will NOT be reassigned via Round Robin.         Image: Date       Image: Date       Mitchell's         Image: Date       Set)       Mitchell's                                                                                                                                                                                                                                                                                                                                                                                                                                                                                                                                                                                                                                                                                                                                                                                                                                                                                                                                                                                                                                                                                                                                                                                                                                                                                                                                                                                                                                                                         |                                                                  |                                                                                                                                                               |                                                                                                                                                                                   |                             |                                         |
| • Attachments         • Attachments         • Attachments         • 1/25/2023         • 1/25/2023         • 1/25/2023         • 1/25/2023         • 1/25/2023         • 1/25/2023         • *AUTOMATED ALERT** Chg Status to New Lead Entry (note added by Action         • Mitchell's         Modesto H-D         • 1/25/2023         • *AUTOMATED ALERT** Chg Status to New Lead Entry (note added by Action         Mitchell's         Modesto H-D         • 1/39 AM         • 1/25/2023         • *AUTOMATED ALERT** Chg Status to New Lead Entry (note added by Action         Mitchell's         Modesto H-D         • 1/39 AM                                                                                                                                                                                                                                     | Robin.                                                           | 7 Add Note                                                                                                                                                    |                                                                                                                                                                                   |                             |                                         |
|                                                                                                                                                                                                                                                                                                                                                                                                                                                                                                                                                                                                                                                                                                                                                                                                                                                                                                                                                                                                                                                                                                                                                                                                                                                                                                                                                                                                                                                                                                                                                                                                                                                                                                                                                                                                                                                                                                                                                                                                                                                                                                                                                                                                                                                                                                                    | Robin.                                                           | Add Note                                                                                                                                                      | Note                                                                                                                                                                              |                             | Er tered By                             |
| Autoresponders     LIVE LEAD DATE: 1/25/2023 3:39:36 AM     Modesto H-D       Image: Special Events     1/25/2023     **AUTOMATED ALERT** Chg Status to New Lead Entry (note added by Action Notesto H-D     Mitchell's Modesto H-D       Image: Special Events     1:39 AM     Set)     Modesto H-D                                                                                                                                                                                                                                                                                                                                                                                                                                                                                                                                                                                                                                                                                                                                                                                                                                                                                                                                                                                                                                                                                                                                                                                                                                                                                                                                                                                                                                                                                                                                                                                                                                                                                                                                                                                                                                                                                                                                                                                                               | Robin.                                                           | 2 Date 1/25/2023                                                                                                                                              | This person has made multiple requests via y                                                                                                                                      |                             | Er tered By                             |
| Special Events  T125/2023  ***AUTOMATED ALERT** Chg Status to New Lead Entry (note added by Action Mitchell's Modesto H-D  Set)  Mitchell's Modesto H-D                                                                                                                                                                                                                                                                                                                                                                                                                                                                                                                                                                                                                                                                                                                                                                                                                                                                                                                                                                                                                                                                                                                                                                                                                                                                                                                                                                                                                                                                                                                                                                                                                                                                                                                                                                                                                                                                                                                                                                                                                                                                                                                                                            | Robin.<br>2 Notes<br>V To-Do List<br>Appointments                | 2 Date<br>1/25/2023                                                                                                                                           | This person has made multiple requests via y                                                                                                                                      |                             |                                         |
|                                                                                                                                                                                                                                                                                                                                                                                                                                                                                                                                                                                                                                                                                                                                                                                                                                                                                                                                                                                                                                                                                                                                                                                                                                                                                                                                                                                                                                                                                                                                                                                                                                                                                                                                                                                                                                                                                                                                                                                                                                                                                                                                                                                                                                                                                                                    | Robin.<br>C Notes<br>To-Do List<br>Appointments<br>C Attachments | 2 Date<br>1/25/2023 ↔<br>1:39 AM<br>★ 1/25/2023                                                                                                               | This person has made multiple requests via y to LOU ILAC (SKULLY), so it will NOT be reassi                                                                                       |                             | Mitchell's                              |
|                                                                                                                                                                                                                                                                                                                                                                                                                                                                                                                                                                                                                                                                                                                                                                                                                                                                                                                                                                                                                                                                                                                                                                                                                                                                                                                                                                                                                                                                                                                                                                                                                                                                                                                                                                                                                                                                                                                                                                                                                                                                                                                                                                                                                                                                                                                    | Robin.  Notes  To-Do List  Appointments  Autoresponder           | Add Note           2         Date           1/25/2023         1:39 AM           ★         1/25/2023           s         1:39 AM           ★         1/25/2023 | This person has made multiple requests via y<br>to LOU ILAC (SKULLY), so it will NOT be reassing<br>LIVE LEAD DATE: 1/25/2023 3:39:36 AM<br>**AUTOMATED ALERT** Chg Status to New | gned via Round Robin.       | Mitchell's<br>Modesto H-D<br>Mitchell's |

Notice how the lead does not get reassigned instead it loads this note telling you they made multiple request.

Users can now enjoy a more efficient experience while also benefiting from the new features. The development team is committed to continuously improving the application and providing the best experience for its users.