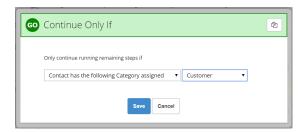

## **Action Set: Continue Only If**

This Action Set Action will continue the Action Set only if a set value is set to Categories, Sources or Flags.