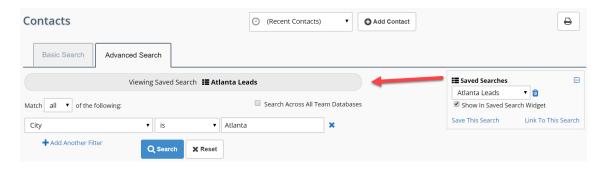

When you are in a saved search, the Advanced Search screen will show which saved search you are currently viewing at the top of the page.