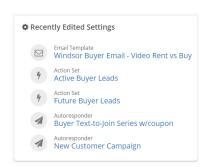

#### Widget Recent Settings

This new widget makes it really easy to go back to what you were working on.