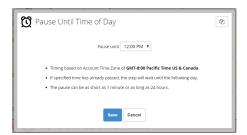

#### **Action Set: Pause Until Time of Day**

This pauses an Action Set until a set time of Day.