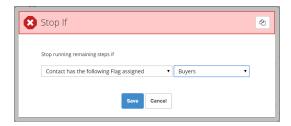

## **Action Set: Stop If**

This will stop an Action Set if there are specific changes to Categories, Sources or Flags.