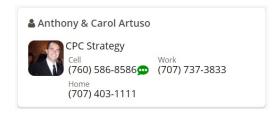

## Widget Contact Card

Quickly link to a contact card from the Dashboard. If you just want to call, you will have the phone number available without leaving the Dashboard.