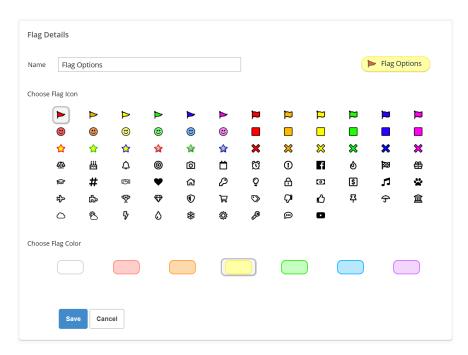

#### New Flag Designs, Icons & Colors

When creating new Flags, you now have more icon choices and you can now pick the background color and the icon. So many options! And so fun!

Advanced Search - Note that you are Viewing Saved Search