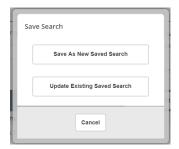

## **Advanced Search - Update Existing Saved Search**

You can now make changes to a saved search without renaming and re-saving as a new search. When saving the search, choose update existing saved search and choose which search you are updating.