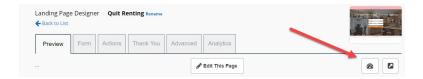

## **Landing Page Add to Dashboard Icon**

Add a Landing Page to your Dashboard with the extra handy icon right on the Landing Page set up page. This lets you track your Landing Page on the Dashboard.