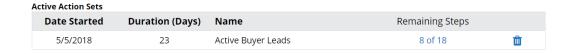

## **Action Set: Review Pending Steps**

This new option will let you review the pending steps of an Action Set from the contact card.